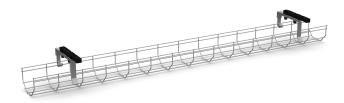

## Swedstyle Cable Tray Wire Flip

Hide the cables nice and tidy with a cable tray and create a fully equipped and functional workplace.

Keep track of your power and data cables by collecting them in one place with a Cable Tray Wire. Mount the tray in the frame with including mounting plates. After mounting, the tray can be angled down to easily access the cables. Length 1350 mm. Height 85 mm. Available in white, silver or black.