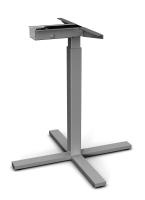

## **OMEGA 0-1**

Electric adjustable Sit & Stand frame for an ergonomic and flexible work environment. Single pedestal based on the latest technology in height adjustment control to ensure reliable and comfortable operation.

- Stylish
- Ergonomic

OMEGA O-1 can easily be mounted with any table top and enable the user to choose the style that is suitable for the table's purpose. Stylish legs in square design. OMEGA O-1 makes it possible to create an ergonomic and flexible working environment.

## **Technical specifications**OMEGA O-1

| Specification        | Value                         |
|----------------------|-------------------------------|
| Adjustable height    | Yes                           |
| Powered by           | Electricity                   |
| Frame width          | 700 mm (foot)                 |
| Stroke               | 400 mm (690 - 1090 mm ± 5 mm) |
| Lift capacity        | Max 50 kg                     |
| Speed                | 30 mm/sec                     |
| Standby power        | 0,3 W                         |
| Noise level          | < 42 dBa                      |
| Dimensions tabletops | Max Ø850 mm                   |