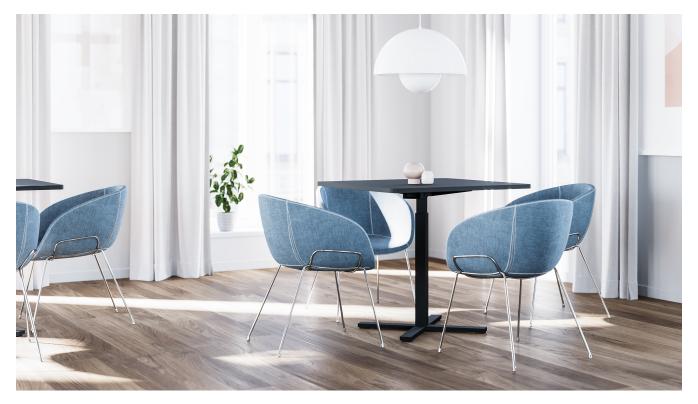

## **OMEGA 0-1**

Electric adjustable Sit & Stand frame for an ergonomic and flexible work environment. Single pedestal based on the latest technology in height adjustment control to ensure reliable and comfortable operation.

- Stylish
- Ergonomic

OMEGA O-1 can easily be mounted with any table top and enable the user to choose the style that is suitable for the table's purpose. Stylish legs in square design. OMEGA O-1 makes it possible to create an ergonomic and flexible working environment.